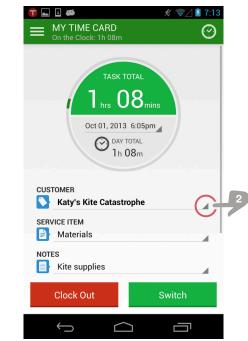

# Editing Your Current Timesheet

- 1. Go to My Time Card
- 2. Touch the field you would like to edit.
- 3. Make adjustments.
- 4. Touch the Save button.