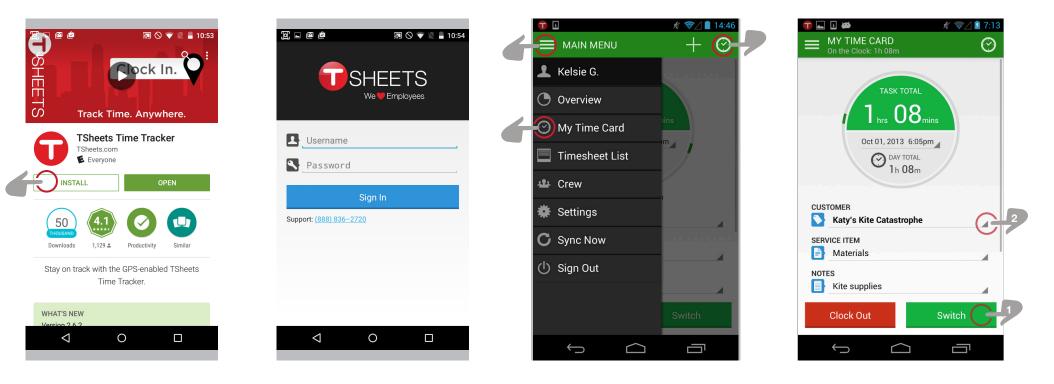

## Installing the App

Signing In

Download the TSheets app through the Google Play Store by touching the *Install* button.

1. Enter your username and password (listed above)

The app will keep you signed in even if you're not using it. You can go to *Settings* if you want to sign out.

## **Clocking In**

Access the *Time Card* from the main menu or by touching the clock icon in the upper right.

- 1. The *Time Card* displays options to enter Job Codes, Customers, Notes and any other required fields.
- 2. Click the green *Clock In* button at the bottom of the screen.

# Switching Job Codes

When changing your task, job, or customer, you should switch job codes.

- 1. While already on the clock, touch the *Switch* button.
- 2. Select which job code you'd like to switch to.
- 3. Touch Done.

## **Creating Manual Timesheets**

- 1. Select *Timesheet List* from the main menu in the left corner of the app.
- 2. Touch the Add New Timesheet button.
- 3. Enter the hours and select job codes.
- 4. Touch the Create Timesheet button.

# Editing Your Current Timesheet

- 1. Go to My Time Card
- 2. Touch the field you would like to edit.
- 3. Make adjustments.
- 4. Touch the Save button.